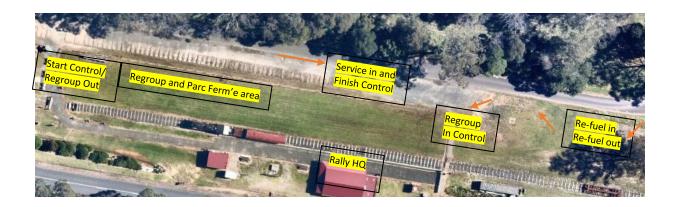

----------------------------------------------------|-----------------------|---------|----------|
| Start to Refuel 1                                  | 43.10                 | 39.08   | 82.18    |
| Refuel 1 to service (refuel 2)                     | 34.31                 | 28.23   | 62.54    |
| Service (Refuel2) to Refuel 3 (VCRS Finish)        | 43.10                 | 39.08   | 82.18    |
| Refuel 3 to Finish (VRC)                           | 34.31                 | 28.23   | 62.54    |
| Event Total VRC                                    | 154.82                | 134.62  | 289.44   |
| Event Total VCRS                                   | 120.51                | 106.39  | 226.90   |
| ***Note all Refuels (1, 2 and 3) are located at th | e Noojee Service park | (       | <u>.</u> |



## SERVICE INSTRUCTIONS and REFUEL'S

#### https://goo.gl/maps/6zLsL2KyNYFMHez39

The service is located at the rally HQ at Noojee Heritage Centre. It includes the service and all refuels in the one location. The 2023 Ada river rally has no remote refuels or service. Crews will have 60 min to service including refuel. A second service area is on the lower ovel with access via a track past the school.

| First car starts event               | 8.30  |
|--------------------------------------|-------|
| First VRC car arrives at re-fuel 1   | 10.04 |
| First VCRS car arrives at re-fuel 1  | 11.36 |
| First VRC car arrives at service     | 11.21 |
| First VCRS car arrives at service    | 12.53 |
| First VRC car arrives at re-fuel 3   | 14.25 |
| First VRC car enters parc ferm'e     | 15.42 |
|