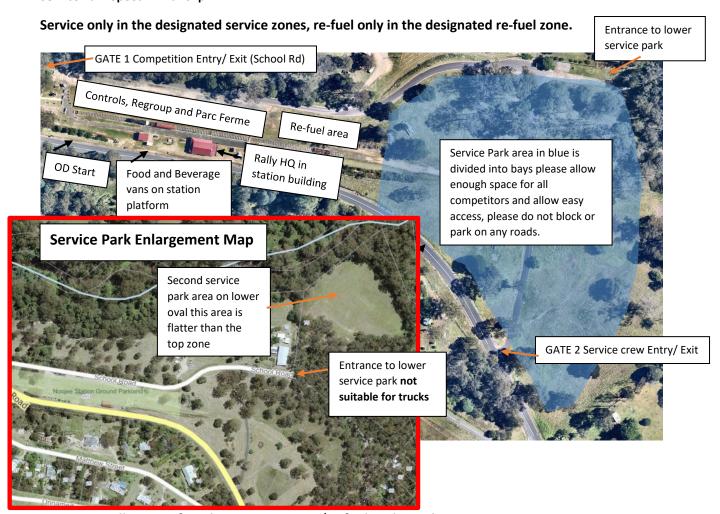

#### https://goo.gl/maps/6zLsL2KyNYFMHez39

The service is located at the rally HQ at Noojee Heritage Centre. It includes the service and all refuels in the one location. The 2023 Ada river rally has no remote refuels or service. Crews will have 60 min to service including refuel. A second service area is on the lower ovel with access via a track past the school.

## SERVICE INSTRUCTIONS and REFUEL'S