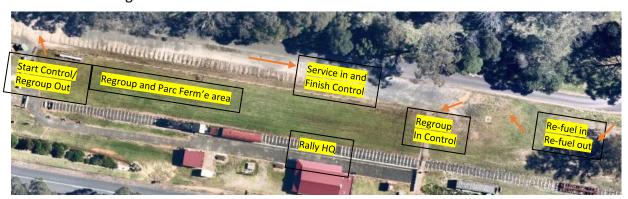

he one location. The 2023 Ada river rally has no remote refuels or service. Crews will have 60 min to service including refuel. A second service area is on the lower ovel with access via a track past the school.

| First car starts event               | 8.30  |
|--------------------------------------|-------|
| First VRC car arrives at re-fuel 1   | 10.04 |
| First VCRS car arrives at re-fuel 1  | 11.36 |
| First VRC car arrives at service     | 11.21 |
| First VCRS car arrives at service    | 12.53 |
| First VRC car arrives at re-fuel 3   | 14.25 |
| First VRC car enters parc ferm'e     | 15.42 |
| First VCRS finishes (no parc ferm'e) | 15.57 |

#### Service Park Speed Limit 10kph



Re-group will occur after the 60min service/refuel and may be up to 30min.

### Control Area Enlargement